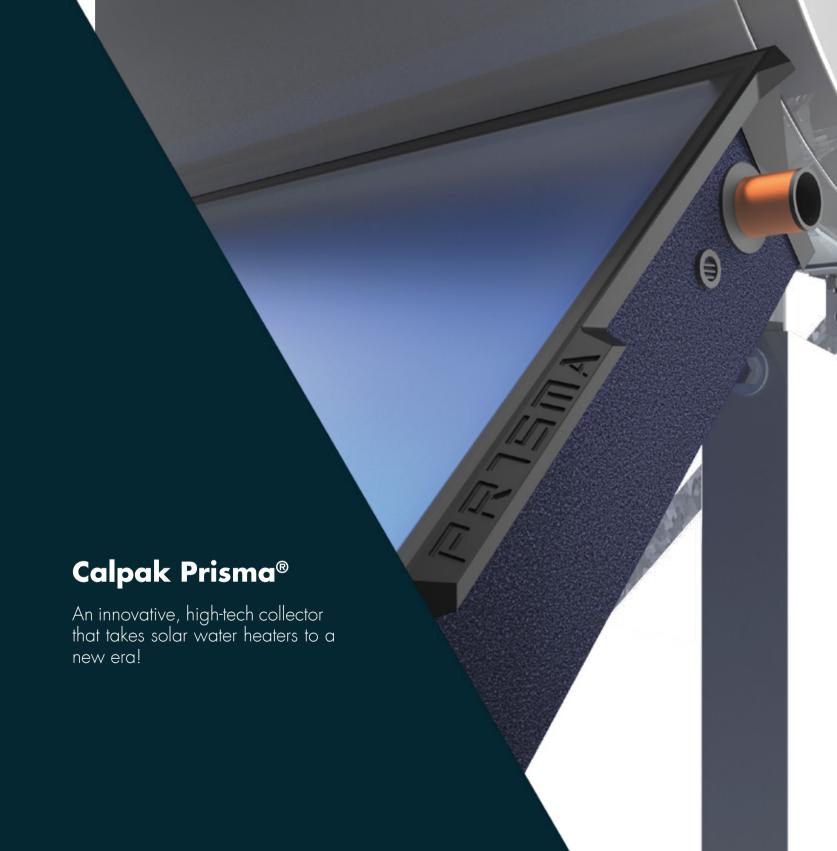

## What makes it innovative?

The polymeric material Colofast® (BASF®) that is used in its production; a world first achievement

## What are its features and what value does it offer to the Prisma® collector?

- Perfect adhesion with glass and metal, which makes it ideal for their strong bonding
- Great torsional rigidity and, therefore, robustness throughout the structure
- Absolute waterproofing
- Perfect finish